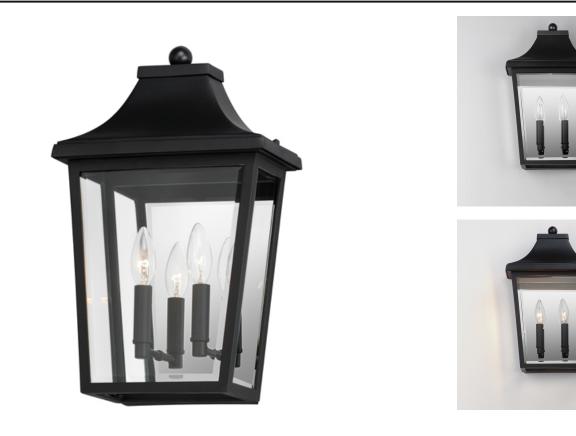

## **PRODUCT DESCRIPTION**

Stately outdoor sconces reference classic lantern shapes and are constructed of Maxim's proprietary Vivex composite, a robust weather-resistant materials guaranteed to withstand harsh weather climates. Available in several sizes and illuminated with clusters of candle sockets, this is a timeless design built to last.

## **MEASUREMENTS**

DIMENSION BACK PLATE HANGING WEIGHT LAMPING INPUT VOLTAGE

: 11" W x 17" H x 5.75" Ext : 9.25" W x 11.5" H x 12.75" HCO : 11.68 lb

BULB BULB INCLUDED DIMMABLE

:120V : 2 x 40W Incandescent E12 Candelabra , 80W Total : (Not Included) :

Black (BK)

GLASS Clear CL

MATERIAL Vivex, Glass

RATINGS Wet Location